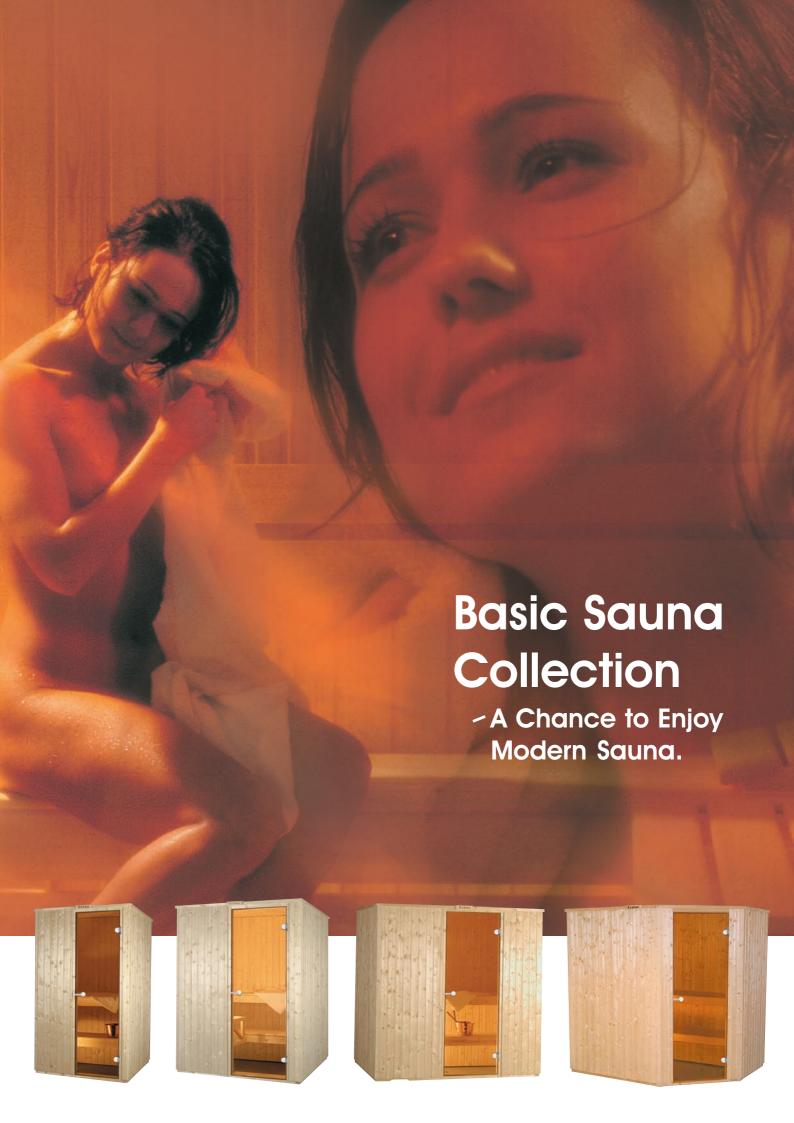

Basic Sauna Collection gives you a chance to enjoy modern sauna. At the same time bathing breathes feeling of hundreds of years of sauna traditions and the feeling of natural well-being.

## $\sim$ FAQ $\sim$

In Basic Sauna Collection there is a suitable model for every customer.

Each sauna is equipped with suitable sauna heater with stones. Also sauna lamp, bucket, ladle and thermometer are included.