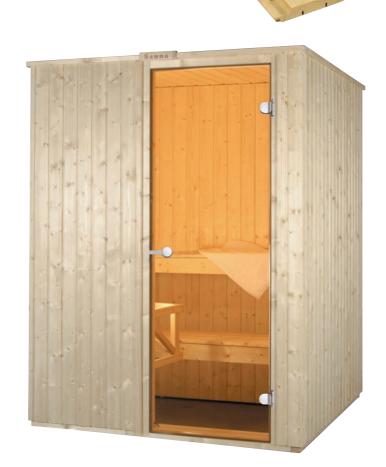

## $\sim$ FAQ $\sim$

In Basic Sauna Collection there is a suitable model for every customer.

Each sauna is equipped with suitable sauna heater with stones. Also sauna lamp, bucket, ladle and thermometer are included.

All-glass sauna doors have been specifically developed for saunas. They withstand heat and moisture. The door glass is reinforced 8 mm thick safety glass. The door opens and shuts smoothly.

The glass door gives a greater impression of light and space, and is furthermore safe and secure.