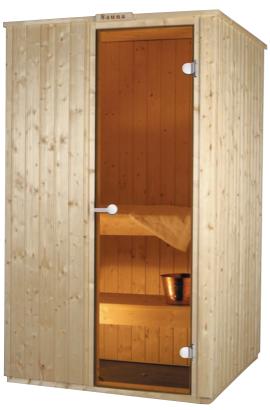

## $\sim$ FAQ $\sim$

In Basic Sauna Collection there is a suitable model for every customer.

Each sauna is equipped with suitable sauna heater with stones. Also sauna lamp, bucket, ladle and thermometer are included.

All-glass sauna doors have been specifically developed for saunas. They withstand heat and moisture. The door glass is reinforced 8 mm thick safety glass. The door opens and shuts smoothly.

The glass door gives a greater impression of light and space, and is furthermore safe and secure.