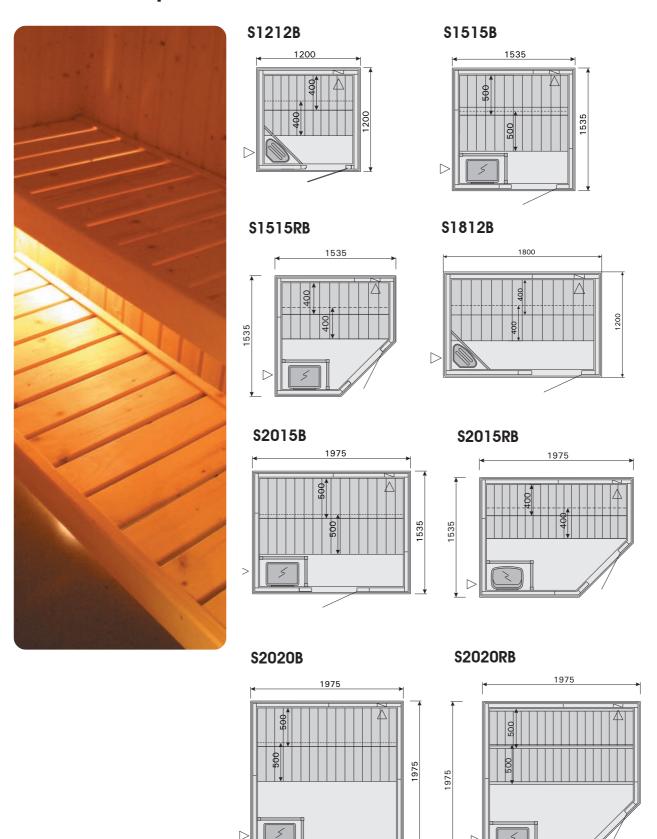

ade of slowly grown, tough Northern softwood, spruce. The trees have been felled in accordance with strict environmental standards. The live surface of the wood in saunas is an essential part of the enjoyment. The wooden surface is beautiful and soothing.









## $\sim$ FAQ $\sim$

In Basic Sauna Collection there is a suitable model for every customer.

Each sauna is equipped with suitable sauna heater with stones. Also sauna lamp, bucket, ladle and thermometer are included.

All-glass sauna doors have been specifically developed for saunas. They withstand heat and moisture. The door glass is reinforced 8 mm thick safety glass. The door opens and shuts smoothly.

The glass door gives a greater impression of light and space, and is furthermore safe and secure.



## Sauna floor plans:



Your local dealer: