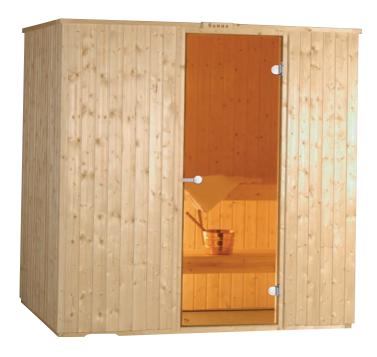

Basic Sauna Collection gives you a chance to enjoy modern sauna. At the same time bathing breathes feeling of hundreds of years of sauna traditions and the feeling of natural well-being.

## $\sim$ FAQ $\sim$

In Basic Sauna Collection there is a suitable model for every customer.

Each sauna is equipped with suitable sauna heater with stones. Also sauna lamp, bucket, ladle and thermometer are included.

All-glass sauna doors have been specifically developed for saunas. They withstand heat and moisture. The door glass is reinforced 8 mm thick safety glass. The door opens and shuts smoothly.

The glass door gives a greater impression of light and space, and is furthermore safe and secure.